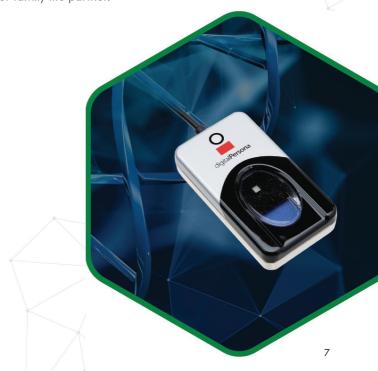

### **THINKING**

T Left Neocortex Analytic Clever

# INTUITING

Right Neocortex
Creativity
Wild Imaginations

**FEELING** 

Right Limbic Emotion

Relationship

### **SENSING**

S Left Limbic Memory Diligent

## INSTING

Hindbrain/Midbrain
Instinct
Multiskill